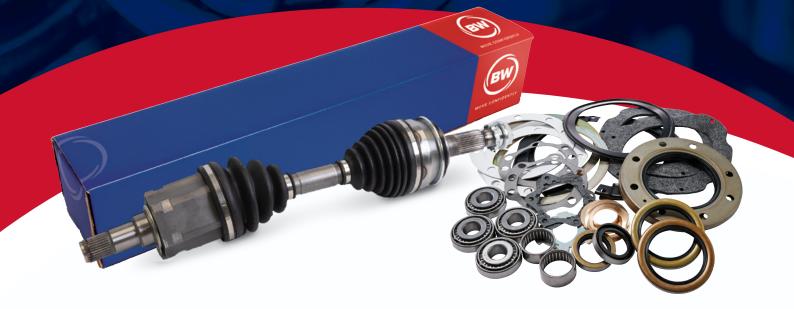

### **DRIVESHAFTS**

4WD driveshafts transfer power and torque from the differential to the wheels, crucial for heavy towing and off-road adventures. BW 4WD driveshafts feature high-quality Constant Velocity (CV) joints for smooth articulation and plunge, accommodating steering and suspension travel. These durable OE replacement driveshafts perform reliably in everyday driving and rugged terrains.

### **SWIVEL HUB KITS**

Swivel hubs endure significant wear during off-road trips or when towing heavy loads. BW's swivel hub kits provide all the necessary components for a rebuild, ensuring the smooth operation of your 4WD system and avoiding unexpected breakdowns before your travels.